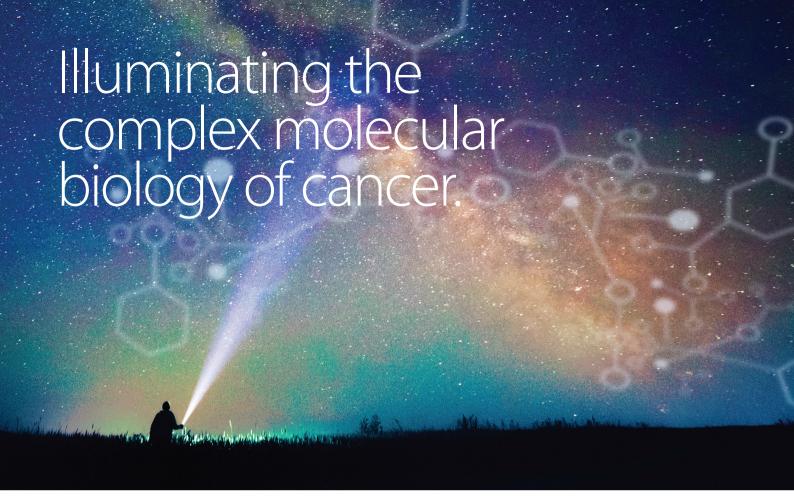

## **Enabling Personalized Cancer Care**

**Comprehensive Genomic Profiling** with Caris Molecular Intelligence<sup>®</sup> assesses DNA and RNA by next-generation sequencing and proteins by immunohistochemistry to illuminate a molecular blueprint and guide more precise and personalized treatment decisions from among 60 FDA-approved cancer drugs.